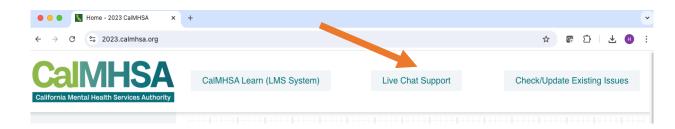

## SmartCare Support Go-Live Week





Sunday, September 1 – Friday, September 6, 2024 7:00 am – 12:00 am

SmartCare support during go-live week is offered by CalMHSA as follows and in order of preferred contact:

## 1. Connect via Live Chat

Live Chat can be accessed via 2023.calmhsa.org



## 2. Submit a Ticket

A ticket can be created by:

- Emailing <u>calmhsa.sandiego@Buchanan-mail.onbmc.com</u>
- Submitting a ticket via <u>2023.calmhsa.org</u>



## 3. Call (833) 686-6801

Available during designated live support hours

Note: Between midnight and 7:00 am, the only support available is for system outages. Call (916) 214-8348