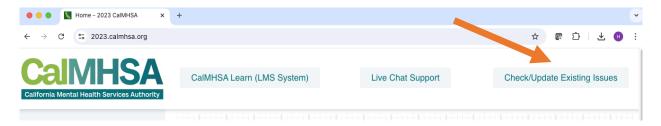

## 2. Submit a Ticket

A ticket can be created by:

- Emailing <u>calmhsa.sandiego@Buchanan-mail.onbmc.com</u>
- Submitting a ticket via <u>2023.calmhsa.org</u>